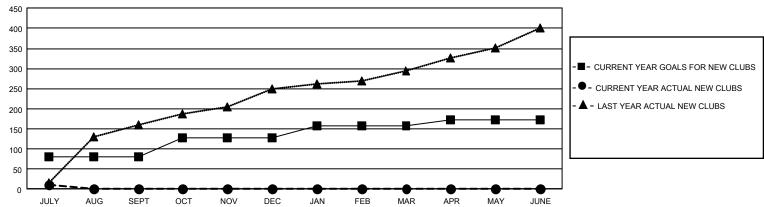

#### GOALS AND ACTUAL NEW CLUBS CUMULATIVE

### REPORT DOES NOT INCLUDE CLUBS IN UNDISTRICTED AREAS.

| Clubs                 |               |           |               | Members               |                        |                         |                                                    |
|-----------------------|---------------|-----------|---------------|-----------------------|------------------------|-------------------------|----------------------------------------------------|
| RESULTS FOR 2023-2024 |               |           |               | RESULTS FOR 2023-2024 |                        |                         |                                                    |
| QUARTER               | NEW CLUB GOAL | NEW CLUBS | DROPPED CLUBS | QUARTER MEM           | BER GROWTH NET<br>GOAL | MEMBER GROWTH<br>ACTUAL | DROPPED<br>MEMBERS ACTUAL<br>(including transfers) |
| JULY/AUG/SEPT         | 243           | 12        | 4             | JULY/AUG/SEPT         | 1054                   | 2,236                   | 2,233                                              |
| OCT/NOV/DEC           | 141           | 0         | 0             | OCT/NOV/DEC           | 677                    | 0                       | 0                                                  |
| JAN/FEB/MAR           | 87            | 0         | 0             | JAN/FEB/MAR           | 673                    | 0                       | 0                                                  |
| APR/MAY/JUNE          | 48            | 0         | 0             | APR/MAY/JUNE          | 503                    | 0                       | 0                                                  |