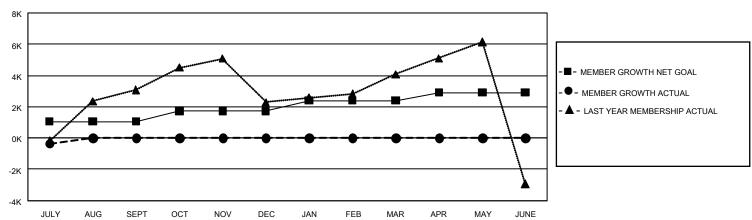

### GOALS AND ACTUAL MEMBERS CUMULATIVE

| DROPPED CLUBS: 4           |                      | 525 CLUBS OF 3,762 ADDED 1 OR<br>MORE NEW MEMBERS | GENDER DISTRIBUTION  MALE 64,297 (72.37%)                  |                                            |  |
|----------------------------|----------------------|---------------------------------------------------|------------------------------------------------------------|--------------------------------------------|--|
| DROPPED MEMBERS DECEASED   | 29                   |                                                   | FEMALE  NON BINARY  PREFER NOT TO ANSWER                   | 24,512 (27.59%)<br>1 (0.00%)<br>37 (0.04%) |  |
| CLUB CANCELLED OTHER TOTAL | 10<br>2,194<br>2,233 | CLICK HERE FOR CUMULATIVE MEMBERSHIP DATA         | TOTAL FAMILY UNIT MEMBE<br>FAMILY MEMBERS PAYING I<br>DUES |                                            |  |

### REPORT DOES NOT INCLUDE CLUBS IN UNDISTRICTED AREAS.

| Clubs                 |               |           |               | Members               |                        |                         |                                                    |
|-----------------------|---------------|-----------|---------------|-----------------------|------------------------|-------------------------|----------------------------------------------------|
| RESULTS FOR 2023-2024 |               |           |               | RESULTS FOR 2023-2024 |                        |                         |                                                    |
| QUARTER               | NEW CLUB GOAL | NEW CLUBS | DROPPED CLUBS | QUARTER MEM           | BER GROWTH NET<br>GOAL | MEMBER GROWTH<br>ACTUAL | DROPPED<br>MEMBERS ACTUAL<br>(including transfers) |
| JULY/AUG/SEPT         | 243           | 12        | 4             | JULY/AUG/SEPT         | 1054                   | 2,236                   | 2,233                                              |
| OCT/NOV/DEC           | 141           | 0         | 0             | OCT/NOV/DEC           | 677                    | 0                       | 0                                                  |
| JAN/FEB/MAR           | 87            | 0         | 0             | JAN/FEB/MAR           | 673                    | 0                       | 0                                                  |
| APR/MAY/JUNE          | 48            | 0         | 0             | APR/MAY/JUNE          | 503                    | 0                       | 0                                                  |